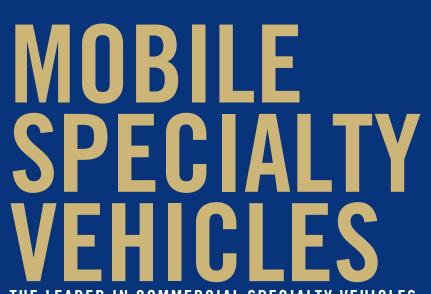

**Mobile Specialty Vehicles** is proud to build our premier Lonestar coach for the streets of New York. Built specifically for compliance of NYC-DOT size regulations.