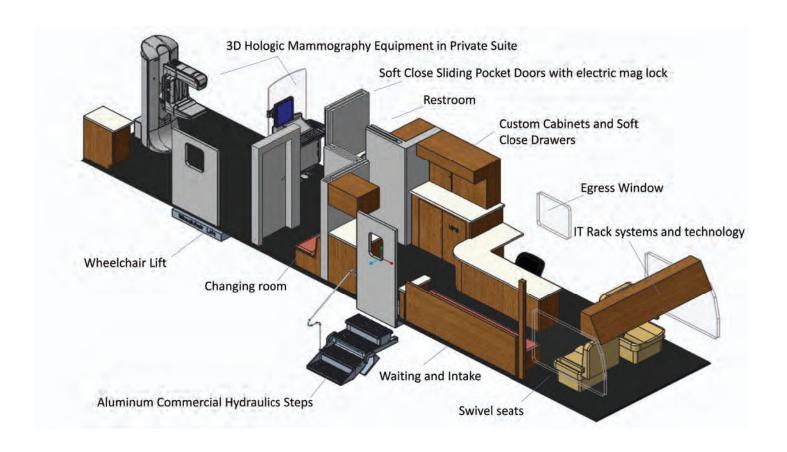

Power Shades at Drivers Compartment Windows Close off the front exam rooms for improved privacy with a push of a switch, power roll down shades on windshield and side windows with solar and black out shades, no curtains to fuss with

**LED Lights throughout Entire Coach** Each interior Zone is extremely well lit with the LED color-perfect lights on dimmable circuits, as well as all exterior lighting is LED, scene, porch, entry, and running lights

White Glove Sewage Disposal One can literally dump the coach of waste while wearing white gloves, the most humane system ever engineered in coach waste disposal system

**Automatic Hydraulic Steps at Entry** Push button steps that deploy with 4 exterior steps leaving only one step inside, extremely strong and durable with full length hand rail







**Mobile Specialty Vehicles** is proud to build our premier Lonestar coach for the streets of New York. Built specifically for compliance of NYC-DOT size regulations.



#### CONTACT US

### MOBILE SPECIALTY VEHICLES, INC.

(409) 383-0521 • www.msvmobile.com