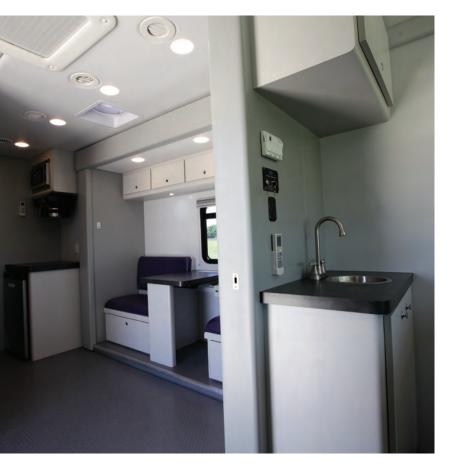

#### **Medical Environment**

HEPA Filters Surgery-Room Quality Each roof A/C has a return air with a HEPA filter and a 50% quieter system operation, catches the germs before you do

**Post Form Walls** Create rounded corners eliminating the need for strip moldings that gather germs and are difficult to clean

**Soft Close Pocket Doors** Doors close and open softly, never pinch a finger or slam, latched automatically with an electromagnet latch when coach is started

**One Piece Loncoin Floor of Your Choice**Seamless from end to end, nowhere for germs to hide, easy to clean and maintain