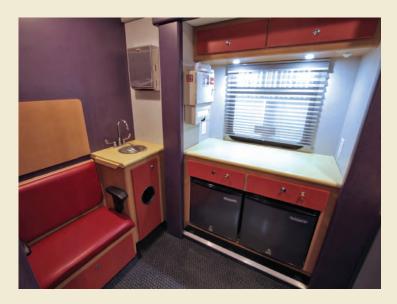

#### **Medical Environment**

HEPA Filters Surgery-Room Quality Each roof A/C has a return air with a HEPA filter and a 50% quieter system operation, catches the germs before you do

**Post Form Walls** Create rounded corners eliminating the need for strip moldings that gather germs and are difficult to clean

**Soft Close Pocket Doors** Doors close and open softly, never pinch a finger or slam, latched automatically with an electromagnet latch when coach is started

**One Piece Loncoin Floor of Your Choice**Seamless from end to end, nowhere for germs to hide, easy to clean and maintain